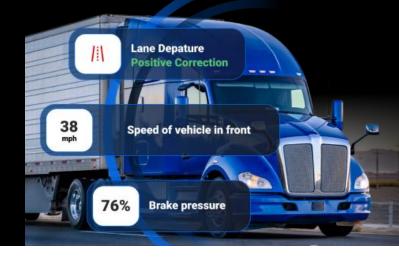

The SafetyDirect platform provides access to crucial video safety events, allows for DVR footage replay, and facilitates the review of vital truck data and DTCs. Improve fleet-wide safety, reduce operating costs, and coach and protect your drivers effectively with SafetyDirect.

#### Your All-in-one Safety Dashboard

SafetyDirect brings all your safety data together.

Report, investigate, and automate your way to a safer fleet.

Replay safety video events and DVR footage

Al-powered driver behavior detection

Optional driver-facing camera

Investigate incidents with vehicle data overlays

Report on active DTC fault codes