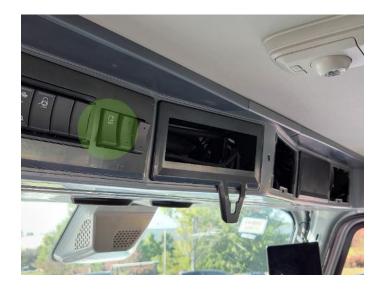

# RAND MONALLY

- Locate the SafetyDirect video REC switch.
  - After the vehicle has been on for 2 minutes
    Press and hold REC switch for 6 seconds.
  - You will hear a beep beep from the speaker in the right overhead letting you know a manual video was triggered.
- · Leave the truck on for 15 minutes.
- If you have valid Rand credentials, you will be able to log into the site and view the triggered video in about 15 minutes.
- If you do not have access, please contact your Rand Customer Success Specialist to validate for you.
- If the video is posted this concludes your installation.
- Please return to the installation landing page if there are any components remaining to be installed.