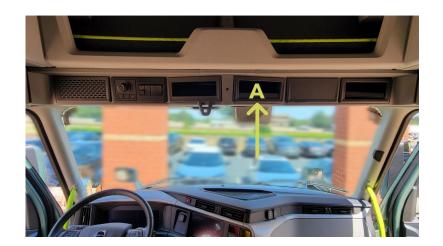

#### How to do it

With the processor and alcohol wipe in hand, get into the vehicle and orient yourself in the middle of the cab looking forward.

 Remove center-right (A) overhead pocket by pulling out firmly.