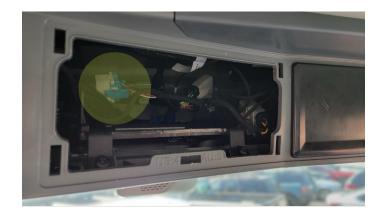

# RAND M?NALLY.

- · Locate pre-wired 24pin connector.
- Clean the mounting bracket below the 24pin connector.

- Connect 24pin, FLC5.x camera, DFC camera and cell/GPS connectors as required.
  - \*If any of these connectors are expected but not present, proceed to the applicable installation instructions before continuing.
- Remove adhesive backing from processor's Velcro and mount the processor to the mounting bracket.
  - · Antenna connectors face towards the driver.
  - Main 24pin connector and camera connectors face the windshield.
- · Press down firmly for 10 seconds.
- Move the truck outside for the following validation process. This step will require you to run the truck for 20 minutes.
- With all connections made and processor mounted, turn the vehicle's key to the on position.