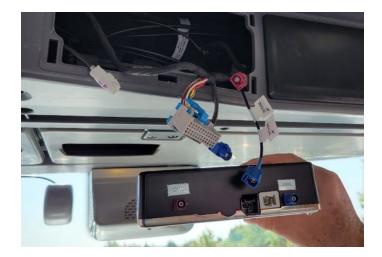

# RAND M?NALLY.

- · Locate pre-wired 24pin connector.
- Clean the mounting bracket below the 24pin connector.

- Connect 24pin, FLC5.x camera, DFC camera and cell/GPS connectors as required.
  - \*If any of these connectors are expected but not present, proceed to the applicable installation instructions before continuing.
- Remove adhesive backing from processor's Velcro and mount the processor to the mounting bracket.
  - · Antenna connectors face towards the driver.
  - Main 24pin connector and camera connectors face the windshield.
- · Press down firmly for 10 seconds.
- Move the truck outside for the following validation process. This step will require you to run the truck for 20 minutes.
- With all connections made and processor mounted, turn the vehicle's key to the on position.